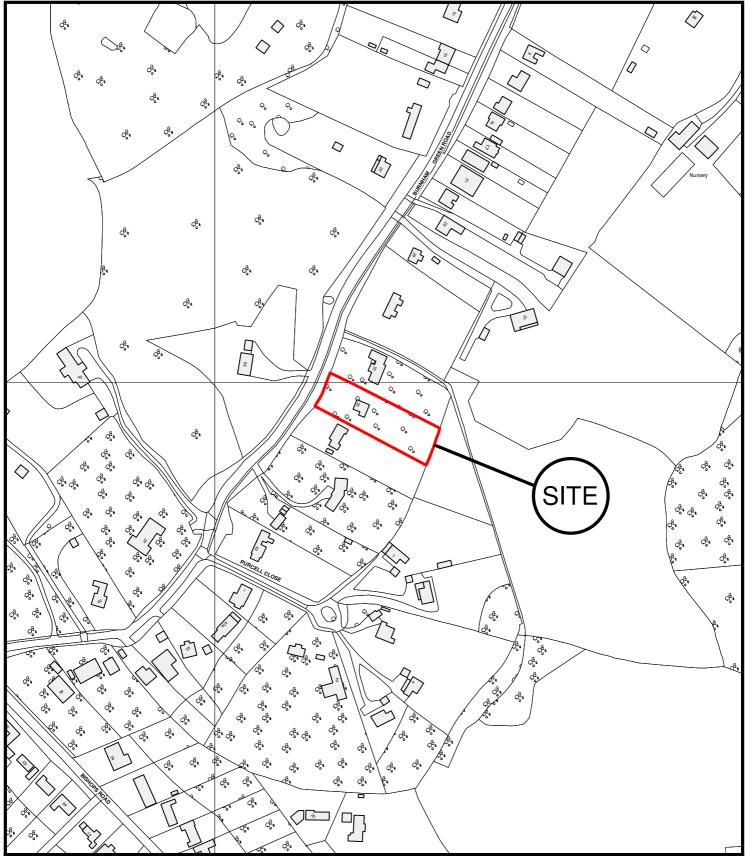

East Herts Council Wallfields Pegs Lane Hertford SG13 8EQ

Tel: 01279 655261

Address: 35, Burnham Green Road, Burnham Green, Herts, AL6 0NL

Reference: 3/11/0239/FP

Scale: 1:2500

O.S Sheet: TL2716 & TL2717

Date of Print: 23 February 2011